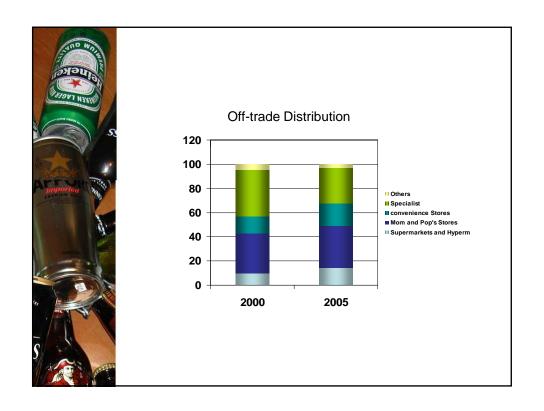

#### Distribution

- 1997 70% of-trade and 30% on-trade
   2005 79% of-trade and 21% on-trade
- FEMSA-OXXO 3,600 stores distributed 164 million liters, 7% of total sales
- Modelo-Extra 1,000 stores
- FEMSA "home delivery system" Cer-Express