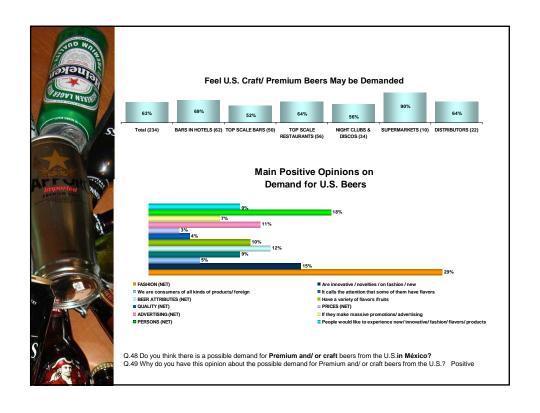

- Even when dark beers represent only around 1% of total domestic production, they consider it and domestic clear beer as premium in around the same proportion (80% & 79%); this means that dark and premium are almost the same for the trade
- 73% of the interviewed businesses didn't carry imported beers, with the exception of supermarkets.
   Generally there is a poor distribution of imported beers as these rarely reach the HRI sector
- "Bohemia" "Negra Modelo" and "Heineken" were the best premium qualified beers overall
- The Mexican trade doesn't know too much about US craft beers, however they believe there is a good opportunity for this product; fashion, quality and innovation are the positives for that question, while high price, domestic beer preference and lack of consumer knowledge are the negatives

- Exclusivity with domestic breweries could be an issue to carry imported premium beers (30%) in general, but Supermarket Chains seem to be more open to handle them
- HRI, Beer Distributors and Supermarket Chains believed in a possible demand for US craft beers, based in their "novelty" and their "flavors/varieties"
- Mexico City, Guadalajara and Acapulco reported the highest interest in imported beers from the US
- Knowledge is an important issue in order to improve sales of beer styles, as well as promotional support