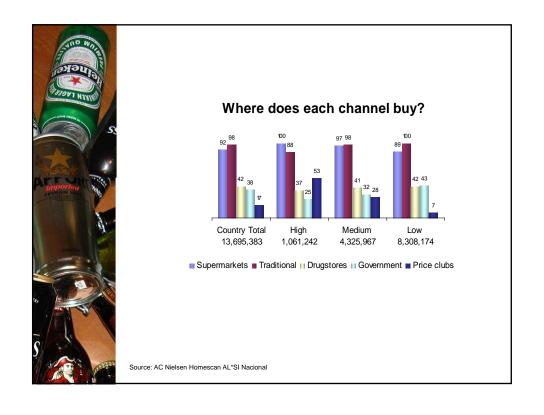

#### Distribution

- 1997 70% of-trade and 30% on-trade
   2005 79% of-trade and 21% on-trade
- FEMSA-OXXO 3,600 stores distributed 164 million liters, 7% of total sales
- Modelo-Extra 1,000 stores
- FEMSA "home delivery system" Cer-Express