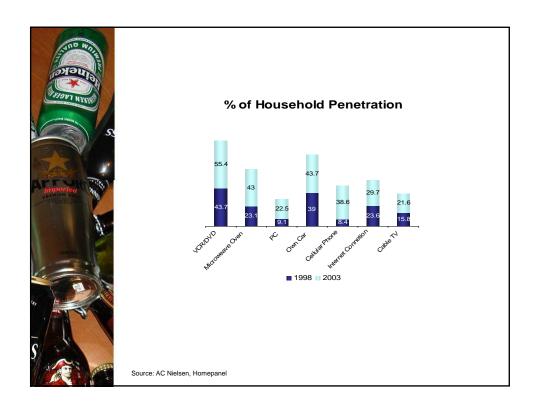

## **Market Trends**

- The Beer market shows continuous growth
- Imports and domestic premium lagers experienced vigorous supply growth (imports less than 1% market share)
- Domestic premium lagers increased volume sales because of the acquisition of Especialidades Cerveceras (CASTA) by FEMSA
- Volume increased faster than value because prices war
- Cultural entry barrier



# Supply/Industry

- Industry
  - FEMSA and Modelo 99% of volume sales
  - Just Corona brand 32%
- FEMSA different products for different income levels, Modelo – regional brands approach
- Imported: USA, Netherlands and Canada; Guatemala, Belgium, Germany and UK



# Supply/Industry

- Anheuser-Busch entered Mexico under the exclusive distribution of Modelo
- FEMSA acquired Especialidades Cerveceras, owner