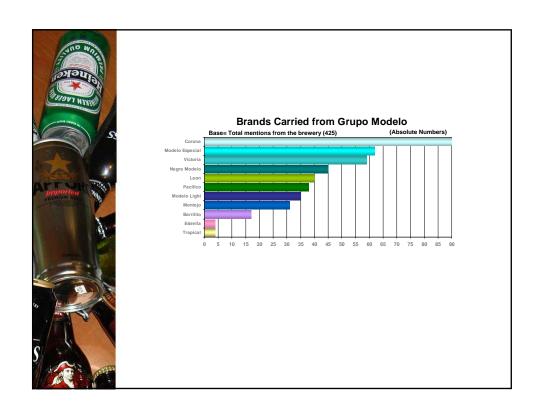

#### Main Brands of National Premium Beers Carried

Base: All interviews (234)

Q.8 And what brands of domestic Premium beers do you carry?

|                          | Imported brands available in Mexico |               |    |             |   |               |   |                |   |                       |    |  |  |
|--------------------------|-------------------------------------|---------------|----|-------------|---|---------------|---|----------------|---|-----------------------|----|--|--|
| Base: Number of mentions |                                     |               |    |             |   |               |   |                |   |                       |    |  |  |
| BRANDS                   | #                                   | BRANDS        | #  | BRANDS      | # | BRANDS        | # | BRANDS         | # | BRANDS                | #  |  |  |
| BUDWEISER                | 151                                 | OLD MILWAUKEE | 36 | HOLSTEIN    | 6 | LOWENBRAU     | 2 | GOLEEN CAROLUS | 1 | QUILMES               | 1  |  |  |
| HEINEKEN                 | 136                                 | O'DOUL'S      | 26 | DUVEL       | 4 | PALMA CRISTAL | 2 | GROLSH         | 1 | ASAHI                 | 1  |  |  |
| BUDWEISER LIGHT          | 87                                  | BAVARIA       | 23 | MARLYN'S    | 3 | BUCANERO      | 2 | GORDÓN         | 1 | YEBISU                | 1  |  |  |
| MILLER                   | 81                                  | GALLO         | 14 | SAPPORO     | 3 | ABAT          | 2 | FRANCIS CANER  | 1 | DOESN'T KNOW          | 4  |  |  |
| GUINNESS                 | 41                                  | HOLLANDIA     | 12 | MONCHSOF    | 2 | LOVERBRAUN    | 1 | SNAIDER        | 1 | NONE                  | 4  |  |  |
| COOR'S                   | 36                                  | AMSTEL        | 7  | PAUL LANDER | 2 | HERNINGUER    | 1 | BUD LIGHT      | 1 | Rest who didn't apply | 17 |  |  |