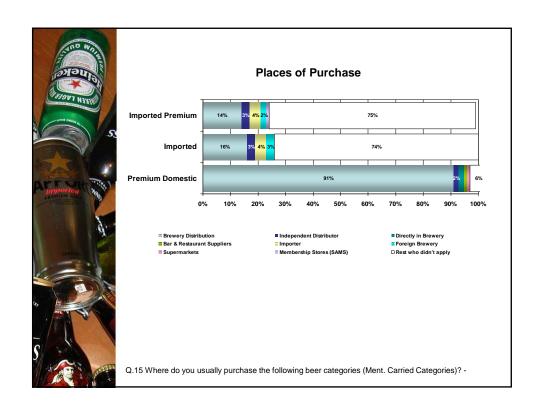

- Even when dark beers represent only around 1% of total domestic production, they consider it and domestic clear beer as premium in around the same proportion (80% & 79%); this means that dark and premium are almost the same for the trade
- 73% of the interviewed businesses didn't carry imported beers, with the exception of supermarkets.
   Generally there is a poor distribution of imported beers as these rarely reach the HRI sector
- "Bohemia" "Negra Modelo" and "Heineken" were the best premium qualified beers overall
- The Mexican trade doesn't know too much about US craft beers, however they believe there is a good opportunity for this product; fashion, quality and innovation are the positives for that question, while high price, domestic beer preference and lack of consumer knowledge are the negatives