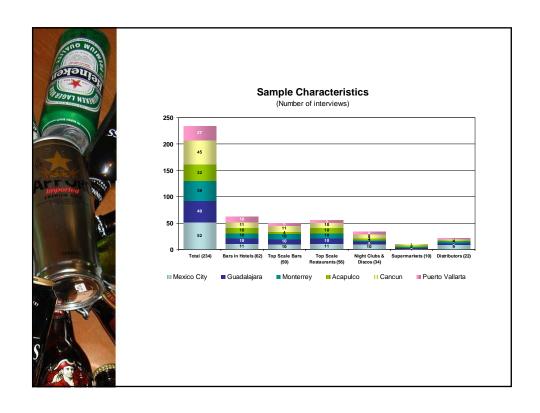

The main objective of the survey was to identify market opportunities for U.S. Craft-Premium beers in Mexico.

234 personal interviews were conducted.

The types of contacted businesses were: Bars in 1st class hotels, 1st class bars, Top scale restaurants, Night clubs and Discos, Supermarkets and Wine & liquor distributors.

The interviews were approximately distributed in accordance to the universes of each line of work in Mexico City, Guadalajara, Monterrey, Acapulco, Cancún and Puerto Vallarta.

This report also includes the results from 66 store check carried in Bars, Hotels, Restaurants and Supermarkets in Mexico City.

All fieldwork took place in March 2007.

| MAIN REASONS FOR BELIE               | VING A BEER | STYLE COULD | <b>SELL BETTER</b> | l     |
|--------------------------------------|-------------|-------------|--------------------|-------|
| Base: All interviews (234)           | Clear       | Dark        | Light              | Lager |
| People ask for lights a lot          |             |             | 4%                 |       |
| IS BETTER KNOWN (NET)                | 15%         | 6%          | 3%                 | 3%    |
| Clients ask for it                   | 9%          | 5%          |                    |       |
| It is more commercial                | 3%          |             |                    |       |
| COLOR (NET)                          | 6%          | 1%          |                    |       |
| Clear beers are consumed more        | 6%          |             |                    |       |
| FLAVOR (NET)                         | 6%          | 5%          |                    |       |
| It has better flavor                 | 3%          | 3%          |                    |       |
| CONSISTENCY (NET)                    | 4%          | 3%          |                    |       |
| It's a light beer                    | 3%          |             |                    |       |
| Rest of respondents who didn't apply | 71%         | 86%         | 89%                | 95%   |
|                                      |             |             |                    |       |