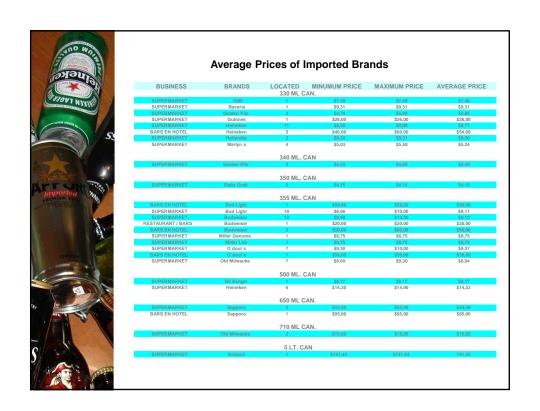

|                                                                                                                                                                                                                                                                                                                                                                                                                                                                                                                                                                                                                                                                                                                                                                                                                                                                                                                                                                                                                                                                                                                                                                                                                                                                                                                                                                                                                                                                                                                                                                                                                                                                                                                                                                                                                                                                                                                                                                                                                                                                                                                                | Average      | Price of  | Imported Bra  | ands          |           |
|--------------------------------------------------------------------------------------------------------------------------------------------------------------------------------------------------------------------------------------------------------------------------------------------------------------------------------------------------------------------------------------------------------------------------------------------------------------------------------------------------------------------------------------------------------------------------------------------------------------------------------------------------------------------------------------------------------------------------------------------------------------------------------------------------------------------------------------------------------------------------------------------------------------------------------------------------------------------------------------------------------------------------------------------------------------------------------------------------------------------------------------------------------------------------------------------------------------------------------------------------------------------------------------------------------------------------------------------------------------------------------------------------------------------------------------------------------------------------------------------------------------------------------------------------------------------------------------------------------------------------------------------------------------------------------------------------------------------------------------------------------------------------------------------------------------------------------------------------------------------------------------------------------------------------------------------------------------------------------------------------------------------------------------------------------------------------------------------------------------------------------|--------------|-----------|---------------|---------------|-----------|
| BUSINESS                                                                                                                                                                                                                                                                                                                                                                                                                                                                                                                                                                                                                                                                                                                                                                                                                                                                                                                                                                                                                                                                                                                                                                                                                                                                                                                                                                                                                                                                                                                                                                                                                                                                                                                                                                                                                                                                                                                                                                                                                                                                                                                       | BRANDS       | LOCATED   | MINUMUM PRICE | MAXIMUM PRICE | E AVERAGI |
| 4                                                                                                                                                                                                                                                                                                                                                                                                                                                                                                                                                                                                                                                                                                                                                                                                                                                                                                                                                                                                                                                                                                                                                                                                                                                                                                                                                                                                                                                                                                                                                                                                                                                                                                                                                                                                                                                                                                                                                                                                                                                                                                                              |              | 330 ML. I |               |               |           |
| SUPERMARKET SUPERMARKET                                                                                                                                                                                                                                                                                                                                                                                                                                                                                                                                                                                                                                                                                                                                                                                                                                                                                                                                                                                                                                                                                                                                                                                                                                                                                                                                                                                                                                                                                                                                                                                                                                                                                                                                                                                                                                                                                                                                                                                                                                                                                                        | Duvel        | 1         | \$27,99       | \$27,99       | \$27,9    |
| SUPERMARKET                                                                                                                                                                                                                                                                                                                                                                                                                                                                                                                                                                                                                                                                                                                                                                                                                                                                                                                                                                                                                                                                                                                                                                                                                                                                                                                                                                                                                                                                                                                                                                                                                                                                                                                                                                                                                                                                                                                                                                                                                                                                                                                    | Guinness     | 1         | \$26,30       | \$26,30       | \$26,3    |
| BARS EN HOTEL                                                                                                                                                                                                                                                                                                                                                                                                                                                                                                                                                                                                                                                                                                                                                                                                                                                                                                                                                                                                                                                                                                                                                                                                                                                                                                                                                                                                                                                                                                                                                                                                                                                                                                                                                                                                                                                                                                                                                                                                                                                                                                                  | Guinness     | 3         | \$58,00       | \$95,00       | \$74,     |
| SUPERMARKET                                                                                                                                                                                                                                                                                                                                                                                                                                                                                                                                                                                                                                                                                                                                                                                                                                                                                                                                                                                                                                                                                                                                                                                                                                                                                                                                                                                                                                                                                                                                                                                                                                                                                                                                                                                                                                                                                                                                                                                                                                                                                                                    | Heineken     | 8         | \$10,50       | \$12,00       | \$11,3    |
| BARS EN HOTEL                                                                                                                                                                                                                                                                                                                                                                                                                                                                                                                                                                                                                                                                                                                                                                                                                                                                                                                                                                                                                                                                                                                                                                                                                                                                                                                                                                                                                                                                                                                                                                                                                                                                                                                                                                                                                                                                                                                                                                                                                                                                                                                  | Heineken     | 2         | \$46,00       | \$58,00       | \$52,0    |
| SUPERMARKET                                                                                                                                                                                                                                                                                                                                                                                                                                                                                                                                                                                                                                                                                                                                                                                                                                                                                                                                                                                                                                                                                                                                                                                                                                                                                                                                                                                                                                                                                                                                                                                                                                                                                                                                                                                                                                                                                                                                                                                                                                                                                                                    | Hollandia    | 2         | \$9,83        | \$9,98        | \$9,9     |
| SUPERMARKET                                                                                                                                                                                                                                                                                                                                                                                                                                                                                                                                                                                                                                                                                                                                                                                                                                                                                                                                                                                                                                                                                                                                                                                                                                                                                                                                                                                                                                                                                                                                                                                                                                                                                                                                                                                                                                                                                                                                                                                                                                                                                                                    | Holten       | 1         | \$10,80       | \$10,80       | \$10,     |
| The state of the s |              | 350 ML. I | BOTTI E       |               |           |
| SUPERMARKET                                                                                                                                                                                                                                                                                                                                                                                                                                                                                                                                                                                                                                                                                                                                                                                                                                                                                                                                                                                                                                                                                                                                                                                                                                                                                                                                                                                                                                                                                                                                                                                                                                                                                                                                                                                                                                                                                                                                                                                                                                                                                                                    | Bucanero     | 2         | \$17.50       | \$17.50       | \$17.5    |
| SOFERMARKET                                                                                                                                                                                                                                                                                                                                                                                                                                                                                                                                                                                                                                                                                                                                                                                                                                                                                                                                                                                                                                                                                                                                                                                                                                                                                                                                                                                                                                                                                                                                                                                                                                                                                                                                                                                                                                                                                                                                                                                                                                                                                                                    | Ducanero     | 2         | φ17,50        | φ17,30        | φ17,s     |
|                                                                                                                                                                                                                                                                                                                                                                                                                                                                                                                                                                                                                                                                                                                                                                                                                                                                                                                                                                                                                                                                                                                                                                                                                                                                                                                                                                                                                                                                                                                                                                                                                                                                                                                                                                                                                                                                                                                                                                                                                                                                                                                                |              | 355 ML. I | BOTTI F       |               |           |
| SUPERMARKET                                                                                                                                                                                                                                                                                                                                                                                                                                                                                                                                                                                                                                                                                                                                                                                                                                                                                                                                                                                                                                                                                                                                                                                                                                                                                                                                                                                                                                                                                                                                                                                                                                                                                                                                                                                                                                                                                                                                                                                                                                                                                                                    | Amstel Light | 4         | \$11,10       | \$11,15       | \$11,     |
| SUPERMARKET                                                                                                                                                                                                                                                                                                                                                                                                                                                                                                                                                                                                                                                                                                                                                                                                                                                                                                                                                                                                                                                                                                                                                                                                                                                                                                                                                                                                                                                                                                                                                                                                                                                                                                                                                                                                                                                                                                                                                                                                                                                                                                                    | Bud Light    | 8         | \$9.70        | \$10.50       | \$9.9     |
| RESTAURANT / BARS                                                                                                                                                                                                                                                                                                                                                                                                                                                                                                                                                                                                                                                                                                                                                                                                                                                                                                                                                                                                                                                                                                                                                                                                                                                                                                                                                                                                                                                                                                                                                                                                                                                                                                                                                                                                                                                                                                                                                                                                                                                                                                              | Bud Light    | 1         | \$40.00       | \$40.00       | \$40.     |
| SUPERMARKET                                                                                                                                                                                                                                                                                                                                                                                                                                                                                                                                                                                                                                                                                                                                                                                                                                                                                                                                                                                                                                                                                                                                                                                                                                                                                                                                                                                                                                                                                                                                                                                                                                                                                                                                                                                                                                                                                                                                                                                                                                                                                                                    | Budweiser    | 8         | \$9,70        | \$10,60       | \$10,     |
| RESTAURANT / BARS                                                                                                                                                                                                                                                                                                                                                                                                                                                                                                                                                                                                                                                                                                                                                                                                                                                                                                                                                                                                                                                                                                                                                                                                                                                                                                                                                                                                                                                                                                                                                                                                                                                                                                                                                                                                                                                                                                                                                                                                                                                                                                              | Budweiser    | 1         | \$40,00       | \$40,00       | \$40,     |
| BARS EN HOTEL                                                                                                                                                                                                                                                                                                                                                                                                                                                                                                                                                                                                                                                                                                                                                                                                                                                                                                                                                                                                                                                                                                                                                                                                                                                                                                                                                                                                                                                                                                                                                                                                                                                                                                                                                                                                                                                                                                                                                                                                                                                                                                                  | Budweiser    | 2         | \$46,00       | \$58,00       | \$57,     |
|                                                                                                                                                                                                                                                                                                                                                                                                                                                                                                                                                                                                                                                                                                                                                                                                                                                                                                                                                                                                                                                                                                                                                                                                                                                                                                                                                                                                                                                                                                                                                                                                                                                                                                                                                                                                                                                                                                                                                                                                                                                                                                                                |              |           |               |               |           |
|                                                                                                                                                                                                                                                                                                                                                                                                                                                                                                                                                                                                                                                                                                                                                                                                                                                                                                                                                                                                                                                                                                                                                                                                                                                                                                                                                                                                                                                                                                                                                                                                                                                                                                                                                                                                                                                                                                                                                                                                                                                                                                                                |              | 650 ML. I |               |               |           |
| SUPERMARKET                                                                                                                                                                                                                                                                                                                                                                                                                                                                                                                                                                                                                                                                                                                                                                                                                                                                                                                                                                                                                                                                                                                                                                                                                                                                                                                                                                                                                                                                                                                                                                                                                                                                                                                                                                                                                                                                                                                                                                                                                                                                                                                    | Heineken     | 5         | \$68,50       | \$69,50       | \$68,     |
|                                                                                                                                                                                                                                                                                                                                                                                                                                                                                                                                                                                                                                                                                                                                                                                                                                                                                                                                                                                                                                                                                                                                                                                                                                                                                                                                                                                                                                                                                                                                                                                                                                                                                                                                                                                                                                                                                                                                                                                                                                                                                                                                |              | 4517.0    | OTTLE         |               |           |
|                                                                                                                                                                                                                                                                                                                                                                                                                                                                                                                                                                                                                                                                                                                                                                                                                                                                                                                                                                                                                                                                                                                                                                                                                                                                                                                                                                                                                                                                                                                                                                                                                                                                                                                                                                                                                                                                                                                                                                                                                                                                                                                                |              | 1,5 LT. B |               |               |           |
| SUPERMARKET                                                                                                                                                                                                                                                                                                                                                                                                                                                                                                                                                                                                                                                                                                                                                                                                                                                                                                                                                                                                                                                                                                                                                                                                                                                                                                                                                                                                                                                                                                                                                                                                                                                                                                                                                                                                                                                                                                                                                                                                                                                                                                                    | Heineken     | 2         | \$119,00      | \$120,00      | \$119,    |