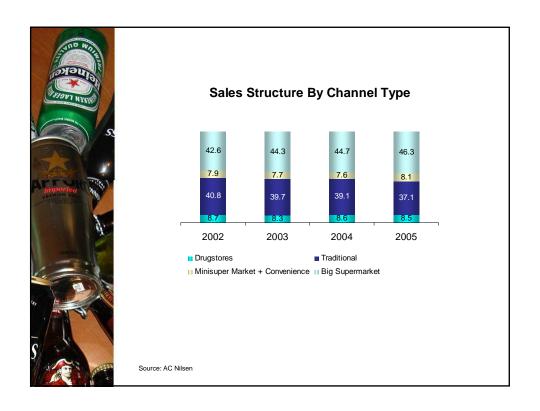

#### Distribution

- 1997 70% of-trade and 30% on-trade
   2005 79% of-trade and 21% on-trade
- FEMSA-OXXO 3,600 stores distributed 164 million liters, 7% of total sales
- Modelo-Extra 1,000 stores
- FEMSA "home delivery system" Cer-Express