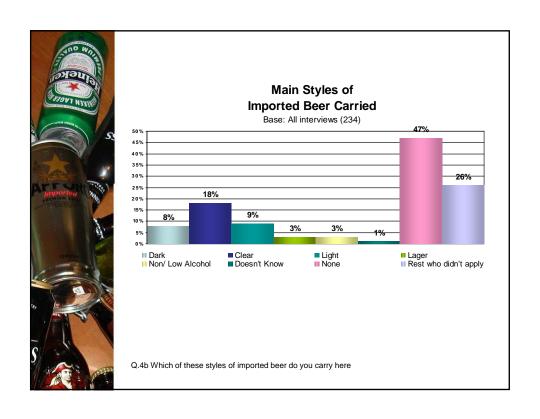

Q.11 And What brands of imported beer do you carry here?

| OTAL INTERVIEWS                                    | EXPIRATION DOMESTIC | DAIA     | IMPORTED |
|----------------------------------------------------|---------------------|----------|----------|
|                                                    | PREMIUM             | IMPORTED | PREMIUM  |
| est of respondents who didn't apply                | 6%                  | 74%      | 75%      |
| TORE AT ROOM TEMPERATURE                           | 78%                 | 22%      | 21%      |
| VERAGE REFRIGERATION TEMPERATURE (CELSIUS °)       | 7.52                | 6.72     | 6.45     |
| VERAGE EXPIRATION DAYS                             | 112                 | 148      | 154      |
| VERGE PERCENTAGE THAT SPOILS                       | 4%                  | 1%       | 2%       |
| VERAGE DAYS THAT WOULD LIKE TO PROLONGE SHELF LIFE | 18                  | 64       | 99       |
|                                                    |                     |          |          |
|                                                    |                     |          |          |