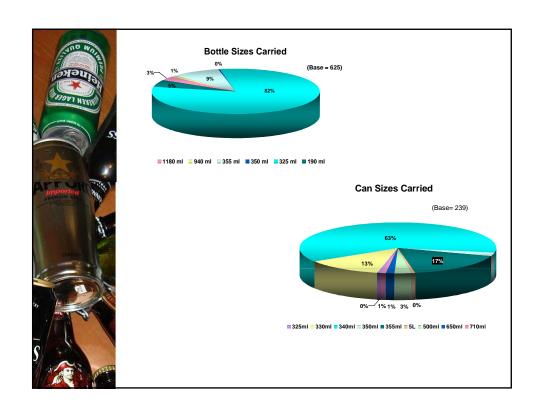

## Package

- Glass 80% and 20% cans
- Innovation and Marketing
  - Caguama 940ml
  - Coronita 190ml
  - Victoria 1,200ml
  - Sol 1,180ml
- 54% returnable bottles
  - \$14.00 beer + \$7.00 of bottle cost = \$21.00 total retail price