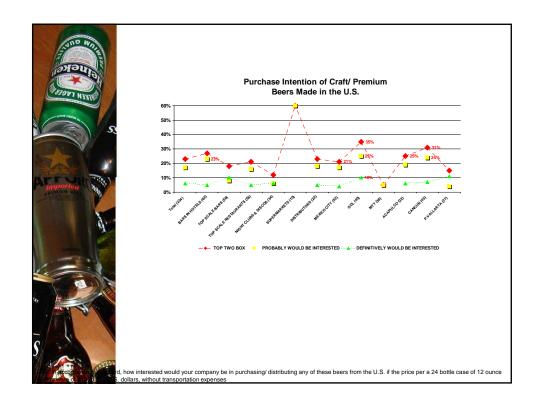

The main objective of the survey was to identify market opportunities for U.S. Craft-Premium beers in Mexico.

234 personal interviews were conducted.

The types of contacted businesses were: Bars in 1st class hotels, 1st class bars, Top scale restaurants, Night clubs and Discos, Supermarkets and Wine & liquor distributors.

Q.5 Why do you think (Ment. Every style of Q. 4d) beers could sell better in establishments like yours