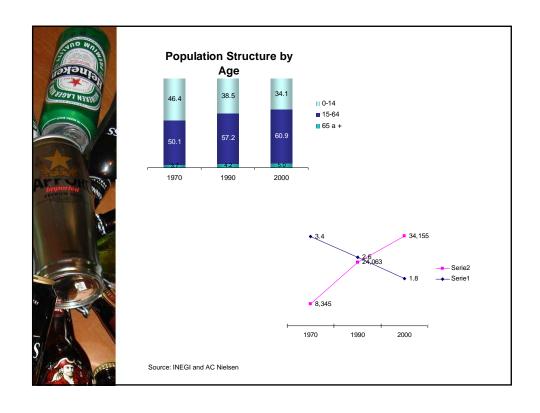

## **Market Trends**

- The Beer market shows continuous growth
- Imports and domestic premium lagers experienced vigorous supply growth (imports less than 1% market share)
- Domestic premium lagers increased volume sales because of the acquisition of Especialidades Cerveceras (CASTA) by FEMSA
- Volume increased faster than value because prices war
- Cultural entry barrier



# Supply/Industry

- Industry
  - FEMSA and Modelo 99% of volume sales
  - Just Corona brand 32%
- FEMSA different products for different income levels, Modelo – regional brands approach
- Imported: USA, Netherlands and Canada; Guatemala, Belgium, Germany and UK



# Supply/Industry

- Anheuser-Busch entered Mexico under the exclusive distribution of Modelo
- FEMSA acquired Especialidades Cerveceras, o