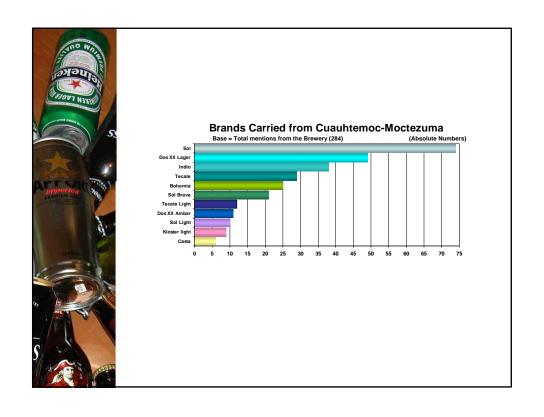

#### Main Brands of National Premium Beers Carried

Base: All interviews (234)

Q.8 And what brands of domestic Premium beers do you carry?

|                          | Imported brands available in Mexico |               |    |             |   |               |   |                |   |                       |    |  |  |
|--------------------------|-------------------------------------|---------------|----|-------------|---|---------------|---|----------------|---|-----------------------|----|--|--|
| Base: Number of mentions |                                     |               |    |             |   |               |   |                |   |                       |    |  |  |
| BRANDS                   | #                                   | BRANDS        | #  | BRANDS      | # | BRANDS        | # | BRANDS         | # | BRANDS                | #  |  |  |
| BUDWEISER                | 151                                 | OLD MILWAUKEE | 36 | HOLSTEIN    | 6 | LOWENBRAU     | 2 | GOLEEN CAROLUS | 1 | QUILMES               | 1  |  |  |
| HEINEKEN                 | 136                                 | O'DOUL'S      | 26 | DUVEL       | 4 | PALMA CRISTAL | 2 | GROLSH         | 1 | ASAHI                 | 1  |  |  |
| BUDWEISER LIGHT          | 87                                  | BAVARIA       | 23 | MARLYN'S    | 3 | BUCANERO      | 2 | GORDÓN         | 1 | YEBISU                | 1  |  |  |
| MILLER                   | 81                                  | GALLO         | 14 | SAPPORO     | 3 | ABAT          | 2 | FRANCIS CANER  | 1 | DOESN'T KNOW          | 4  |  |  |
| GUINNESS                 | 41                                  | HOLLANDIA     | 12 | MONCHSOF    | 2 | LOVERBRAUN    | 1 | SNAIDER        | 1 | NONE                  | 4  |  |  |
| COOR'S                   | 36                                  | AMSTEL        | 7  | PAUL LANDER | 2 | HERNINGUER    | 1 | BUD LIGHT      | 1 | Rest who didn't apply | 17 |  |  |