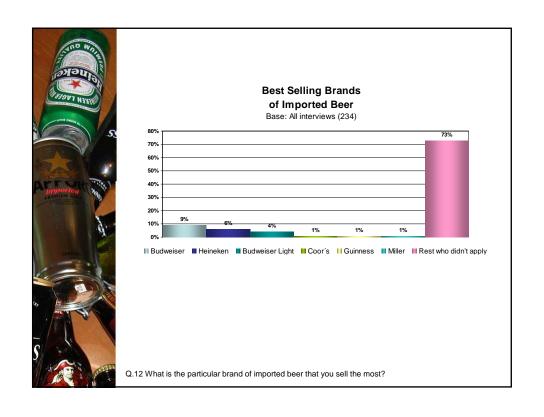

Q.10 And what brands of imported beer, do you know that are available in Mexico?

| Imported beer brands carried |    |           |   |               |   |             |     |                |   |                       |     |
|------------------------------|----|-----------|---|---------------|---|-------------|-----|----------------|---|-----------------------|-----|
| Base: Number of mentions     |    |           |   |               |   |             |     |                |   |                       |     |
| BRANDS                       | #  | BRANDS    | # | BRANDS        | # | BRANDS      | #   | BRANDS         | # | BRANDS                | #   |
| BUDWEISER                    | 36 | MILLER    | 7 | AMSTEL        | 2 | DUVEL       | - 1 | GOLEEN CAROLUS | 1 | QUILMES               | 1   |
| BUDWEISER LIGHT              | 28 | COOR'S    | 6 | GALLO         | 2 | MONCHSOF    | 1   | GROLSH         | 1 | ASAHI                 | 1   |
| HEINEKEN                     | 24 | O'DOUL'S  | 6 | LOWENBRAU     | 2 | SAPPORO     | 1   | GORDÓN         | 1 | YEBISU                | 1   |
| OLD MILWAUKEE                | 9  | BAVARIA   | 4 | PALMA CRISTAL | 2 | PAUL LANDER | 1   | FRANCIS CANER  | 1 | DOESN'T KNOW          | 1   |
| GUINNESS                     | 8  | HOLLANDIA | 4 | BUCANERO      | 2 | HERNINGUER  | 1   | SNAIDER        | 1 | NONE                  | 146 |
|                              |    |           |   |               |   |             |     |                |   | Rest who didn't apply | 25  |
|                              | _  |           |   |               |   |             |     |                |   |                       |     |