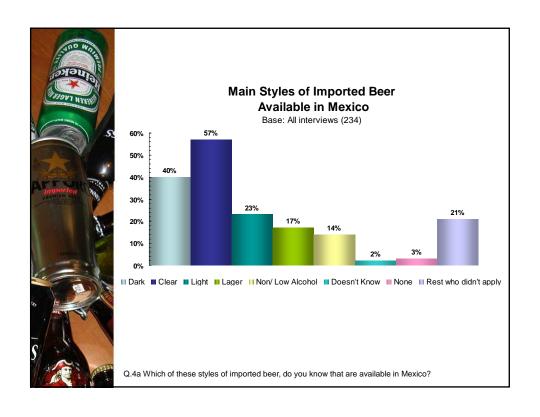

Q.10 And what brands of imported beer, do you know that are available in Mexico?

| Imported beer brands carried |    |           |   |               |   |             |     |                |   |                       |     |
|------------------------------|----|-----------|---|---------------|---|-------------|-----|----------------|---|-----------------------|-----|
| Base: Number of mentions     |    |           |   |               |   |             |     |                |   |                       |     |
| BRANDS                       | #  | BRANDS    | # | BRANDS        | # | BRANDS      | #   | BRANDS         | # | BRANDS                | #   |
| BUDWEISER                    | 36 | MILLER    | 7 | AMSTEL        | 2 | DUVEL       | - 1 | GOLEEN CAROLUS | 1 | QUILMES               | 1   |
| BUDWEISER LIGHT              | 28 | COOR'S    | 6 | GALLO         | 2 | MONCHSOF    | 1   | GROLSH         | 1 | ASAHI                 | 1   |
| HEINEKEN                     | 24 | O'DOUL'S  | 6 | LOWENBRAU     | 2 | SAPPORO     | 1   | GORDÓN         | 1 | YEBISU                | 1   |
| OLD MILWAUKEE                | 9  | BAVARIA   | 4 | PALMA CRISTAL | 2 | PAUL LANDER | 1   | FRANCIS CANER  | 1 | DOESN'T KNOW          | 1   |
| GUINNESS                     | 8  | HOLLANDIA | 4 | BUCANERO      | 2 | HERNINGUER  | 1   | SNAIDER        | 1 | NONE                  | 146 |
|                              |    |           |   |               |   |             |     |                |   | Rest who didn't apply | 25  |
|                              | _  |           |   |               |   |             |     |                |   |                       |     |