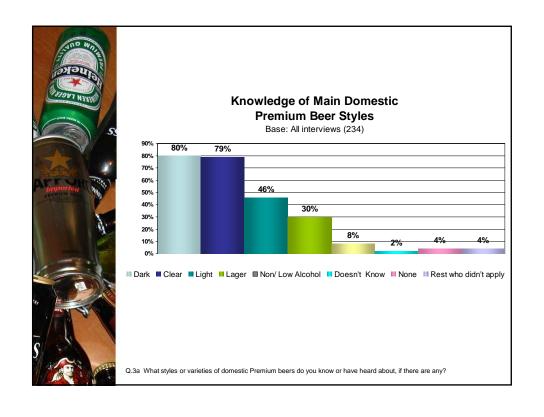

Q.34 For what you know or have heard what requirements do breweries / distributors of the (Ment. Categories) beers ask for selling their brands? - PREMIUM IMPORTED

- The Mexican beer consumer market is around 6,000 Million liters, around 60 liters/person yearly
- 99% of Mexicans' consumption is lager beers; 90%, light color or "clara", 1% dark and the balance from light-brown to amber color
- The market is totally dominated by the domestic production (99%); two companies control 99% of it (Modelo 62% and FEMSA 37%) and part of the imports (Modelo is distributing Budweiser and Budlight)
- The Mexican trade's knowledge is very limited and they identify four main kinds of domestic premium beers: "Clear", "Dark", "Light" and "Lager". For Mexicans lager is not a beer type, but a Mexican Brand-Product called XX-Lager crafted by FEMSA