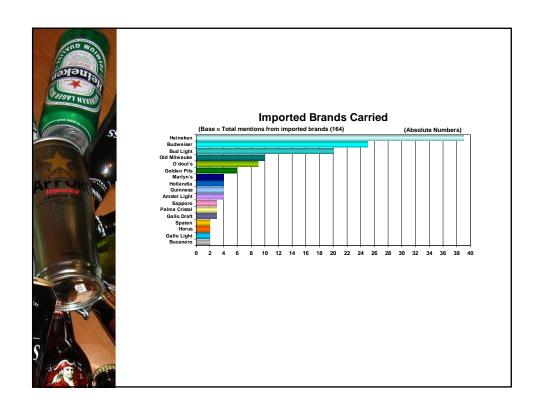

Q.10 And what brands of imported beer, do you know that are available in Mexico?

| Imported beer brands carried |    |           |   |               |   |             |     |                |   |                       |     |
|------------------------------|----|-----------|---|---------------|---|-------------|-----|----------------|---|-----------------------|-----|
| Base: Number of mentions     |    |           |   |               |   |             |     |                |   |                       |     |
| BRANDS                       | #  | BRANDS    | # | BRANDS        | # | BRANDS      | #   | BRANDS         | # | BRANDS                | #   |
| BUDWEISER                    | 36 | MILLER    | 7 | AMSTEL        | 2 | DUVEL       | - 1 | GOLEEN CAROLUS | 1 | QUILMES               | 1   |
| BUDWEISER LIGHT              | 28 | COOR'S    | 6 | GALLO         | 2 | MONCHSOF    | 1   | GROLSH         | 1 | ASAHI                 | 1   |
| HEINEKEN                     | 24 | O'DOUL'S  | 6 | LOWENBRAU     | 2 | SAPPORO     | 1   | GORDÓN         | 1 | YEBISU                | 1   |
| OLD MILWAUKEE                | 9  | BAVARIA   | 4 | PALMA CRISTAL | 2 | PAUL LANDER | 1   | FRANCIS CANER  | 1 | DOESN'T KNOW          | 1   |
| GUINNESS                     | 8  | HOLLANDIA | 4 | BUCANERO      | 2 | HERNINGUER  | 1   | SNAIDER        | 1 | NONE                  | 146 |
|                              |    |           |   |               |   |             |     |                |   | Rest who didn't apply | 25  |
|                              | _  |           |   |               |   |             |     |                |   |                       |     |

Q.11 And What brands of imported beer do you carry here?

| OTAL INTERVIEWS                                    | EXPIRATION DOMESTIC | DAIA     | IMPORTED |
|----------------------------------------------------|---------------------|----------|----------|
|                                                    | PREMIUM             | IMPORTED | PREMIUM  |
| est of respondents who didn't apply                | 6%                  | 74%      | 75%      |
| TORE AT ROOM TEMPERATURE                           | 78%                 | 22%      | 21%      |
| VERAGE REFRIGERATION TEMPERATURE (CELSIUS °)       | 7.52                | 6.72     | 6.45     |
| VERAGE EXPIRATION DAYS                             | 112                 | 148      | 154      |
| VERGE PERCENTAGE THAT SPOILS                       | 4%                  | 1%       | 2%       |
| VERAGE DAYS THAT WOULD LIKE TO PROLONGE SHELF LIFE | 18                  | 64       | 99       |
|                                                    |                     |          |          |
|                                                    |                     |          |          |