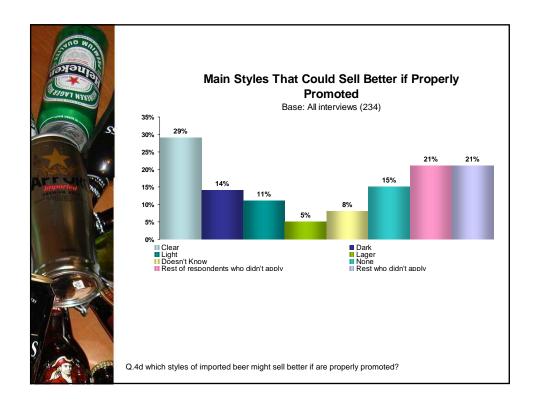

All fieldwork took place in March 2007.

| MAIN REASONS FOR BELIE               | VING A BEER | STYLE COULD | <b>SELL BETTER</b> | l     |
|--------------------------------------|-------------|-------------|--------------------|-------|
| Base: All interviews (234)           | Clear       | Dark        | Light              | Lager |
| People ask for lights a lot          |             |             | 4%                 |       |
| IS BETTER KNOWN (NET)                | 15%         | 6%          | 3%                 | 3%    |
| Clients ask for it                   | 9%          | 5%          |                    |       |
| It is more commercial                | 3%          |             |                    |       |
| COLOR (NET)                          | 6%          | 1%          |                    |       |
| Clear beers are consumed more        | 6%          |             |                    |       |
| FLAVOR (NET)                         | 6%          | 5%          |                    |       |
| It has better flavor                 | 3%          | 3%          |                    |       |
| CONSISTENCY (NET)                    | 4%          | 3%          |                    |       |
| It's a light beer                    | 3%          |             |                    |       |
| Rest of respondents who didn't apply | 71%         | 86%         | 89%                | 95%   |
|                                      |             |             |                    |       |

Q.5 Why do you think (Ment. Every style of Q. 4d) beers could sell better in establishments like yours