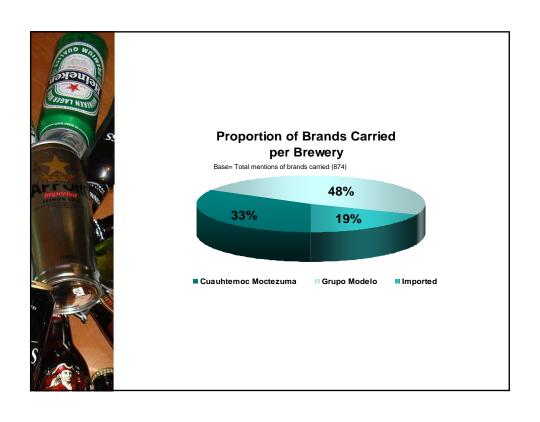

#### Main Brands of National Premium Beers Carried

Base: All interviews (234)

Q.8 And what brands of domestic Premium beers do you carry?

|                          | Imported brands available in Mexico |               |    |             |   |               |   |                |   |                       |    |  |  |
|--------------------------|-------------------------------------|---------------|----|-------------|---|---------------|---|----------------|---|-----------------------|----|--|--|
| Base: Number of mentions |                                     |               |    |             |   |               |   |                |   |                       |    |  |  |
| BRANDS                   | #                                   | BRANDS        | #  | BRANDS      | # | BRANDS        | # | BRANDS         | # | BRANDS                | #  |  |  |
| BUDWEISER                | 151                                 | OLD MILWAUKEE | 36 | HOLSTEIN    | 6 | LOWENBRAU     | 2 | GOLEEN CAROLUS | 1 | QUILMES               | 1  |  |  |
| HEINEKEN                 | 136                                 | O'DOUL'S      | 26 | DUVEL       | 4 | PALMA CRISTAL | 2 | GROLSH         | 1 | ASAHI                 | 1  |  |  |
| BUDWEISER LIGHT          | 87                                  | BAVARIA       | 23 | MARLYN'S    | 3 | BUCANERO      | 2 | GORDÓN         | 1 | YEBISU                | 1  |  |  |
| MILLER                   | 81                                  | GALLO         | 14 | SAPPORO     | 3 | ABAT          | 2 | FRANCIS CANER  | 1 | DOESN'T KNOW          | 4  |  |  |
| GUINNESS                 | 41                                  | HOLLANDIA     | 12 | MONCHSOF    | 2 | LOVERBRAUN    | 1 | SNAIDER        | 1 | NONE                  | 4  |  |  |
| COOR'S                   | 36                                  | AMSTEL        | 7  | PAUL LANDER | 2 | HERNINGUER    | 1 | BUD LIGHT      | 1 | Rest who didn't apply | 17 |  |  |