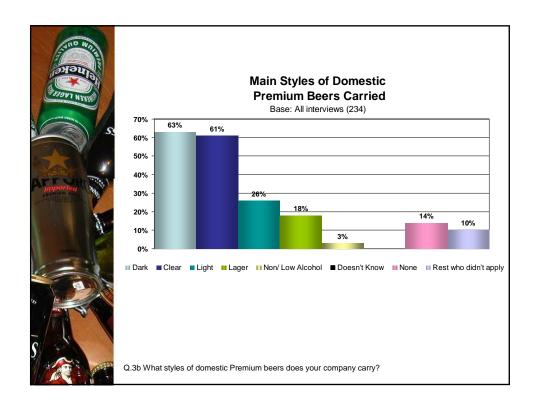

#### Main Brands of National Premium Beers Carried

Base: All interviews (234)

Q.8 And what brands of domestic Premium beers do you carry?

|                          | Imported brands available in Mexico |               |    |             |   |               |   |                |   |                       |    |  |  |
|--------------------------|-------------------------------------|---------------|----|-------------|---|---------------|---|----------------|---|-----------------------|----|--|--|
| Base: Number of mentions |                                     |               |    |             |   |               |   |                |   |                       |    |  |  |
| BRANDS                   | #                                   | BRANDS        | #  | BRANDS      | # | BRANDS        | # | BRANDS         | # | BRANDS                | #  |  |  |
| BUDWEISER                | 151                                 | OLD MILWAUKEE | 36 | HOLSTEIN    | 6 | LOWENBRAU     | 2 | GOLEEN CAROLUS | 1 | QUILMES               | 1  |  |  |
| HEINEKEN                 | 136                                 | O'DOUL'S      | 26 | DUVEL       | 4 | PALMA CRISTAL | 2 | GROLSH         | 1 | ASAHI                 | 1  |  |  |
| BUDWEISER LIGHT          | 87                                  | BAVARIA       | 23 | MARLYN'S    | 3 | BUCANERO      | 2 | GORDÓN         | 1 | YEBISU                | 1  |  |  |
| MILLER                   | 81                                  | GALLO         | 14 | SAPPORO     | 3 | ABAT          | 2 | FRANCIS CANER  | 1 | DOESN'T KNOW          | 4  |  |  |
| GUINNESS                 | 41                                  | HOLLANDIA     | 12 | MONCHSOF    | 2 | LOVERBRAUN    | 1 | SNAIDER        | 1 | NONE                  | 4  |  |  |
| COOR'S                   | 36                                  | AMSTEL        | 7  | PAUL LANDER | 2 | HERNINGUER    | 1 | BUD LIGHT      | 1 | Rest who didn't apply | 17 |  |  |