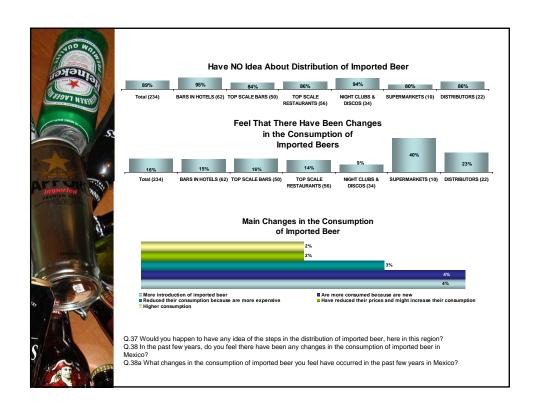

- Even when dark beers represent only around 1% of total domestic production, they consider it and domestic clear beer as premium in around the same proportion (80% & 79%); this means that dark and premium are almost the same for the trade
- 73% of the interviewed businesses didn't carry imported beers, with the exception of supermarkets.
   Generally there is a poor distribution of imported beers as these rarely reach the HRI sector
- "Bohemia" "Negra Modelo" and "Heineken" were the best premium qualified beers overall
- The Mexican trade doesn't know too much about US craft beers, however they believe there is a good opportunity for this product; fashion, quality and innovation are the positives for that question, while high price, domestic beer preference and lack of consumer knowledge are the negatives