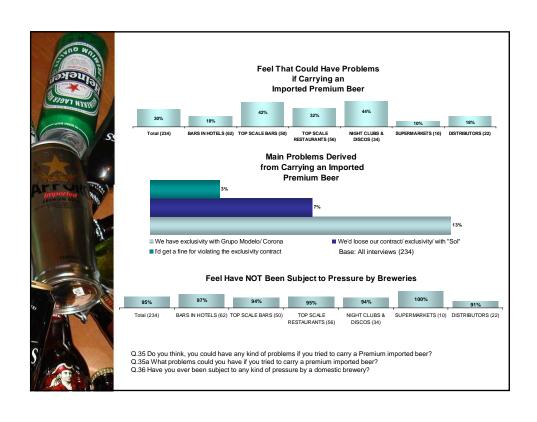

| MAIN REQUIREMENT                     | S FROM BREWERIE     | S        |                  |
|--------------------------------------|---------------------|----------|------------------|
| Total Interviews (234)               | PREMIUM<br>DOMESTIC | IMPORTED | PREMIUM IMPORTED |
| Rest of respondents who didn't apply | 6%                  | 74%      | 75%              |
| EXCLUSIVITY (NET)                    | 44%                 | 9%       | 8%               |
| Must have an exclusivity contract    | 40%                 | 8%       | 7%               |
| PERMISSIONS (NET)                    | 19%                 | 6%       | 6%               |
| License with active permission       | 9%                  |          |                  |
| Being legally registered             | 6%                  | 2%       | 2%               |
| Fiscal information of the business   |                     |          | 2%               |
| SALES (NET)                          | 7%                  | 2%       | 2%               |
| FINANCING (NET)                      | 4%                  |          |                  |
| DISPLAY (NET)                        | 3%                  | 1%       | 1%               |
| NONE                                 | 27%                 | 8%       | 8%               |
|                                      |                     |          |                  |

Q.34 For what you know or have heard what requirements do breweries / distributors of the (Ment. Categories) beers ask for selling their brands? - PREMIUM domestic

0.34 For what you know or have heard what requirements do breweries / distributors of the (Ment. Categories) beers ask for selling their brands? -IMPORTED

Q.34 For what you know or have heard what requirements do breweries / distributors of the (Ment. Categories) beers ask for selling their brands? - PREMIUM IMPORTED

- The Mexican beer consumer market is around 6,000 Million liters, around 60 liters/person yearly
- 99% of Mexicans' consumption is lager beers; 90%, light color or "clara", 1% dark and the balance from light-brown to amber color
- The market is totally dominated by the domestic production (99%); two companies control 99% of it (Modelo 62% and FEMSA 37%) and part of the imports (Modelo is distributing Budweiser and Budlight)
- The Mexican trade's knowledge is very limited and they identify four main kinds of domestic premium beers: "Clear", "Dark", "Light" and "Lager". For Mexicans lager is not a beer type, but a Mexican Brand-Product called XX-Lager crafted by FEMSA

- Exclusivity with domestic breweries could be an issue to carry imported premium beers (30%) in general, but Supermarket Chains seem to be more open to handle them
- HRI, Beer Distributors and Supermarket Chains believed in a possible demand for US craft beers, based in their "novelty" and their "flavors/varieties"
- Mexico City, Guadalajara and Acapulco reported the highest interest in imported beers from the US
- Knowledge is an important issue in order to improve sales of beer styles, as well as promotional support