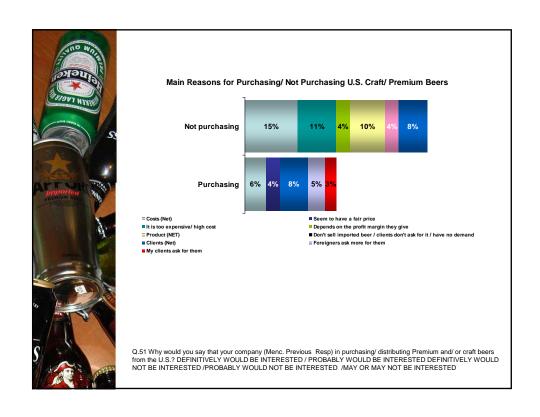

- Even when dark beers represent only around 1% of total domestic production, they consider it and domestic clear beer as premium in around the same proportion (80% & 79%); this means that dark and premium are almost the same for the trade
- 73% of the interviewed businesses didn't carry imported beers, with the exception of supermarkets.
   Generally there is a poor distribution of imported beers as these rarely reach the HRI sector
- "Bohemia" "Negra Modelo" and "Heineken" were the best premium qualified beers overall
- The Mexican trade doesn't know too much about US craft beers, however they believe there is a good opportunity for this product; fashion, quality and innovation are the positives for that question, while high price, domestic beer preference and lack of consumer knowledge are the negatives