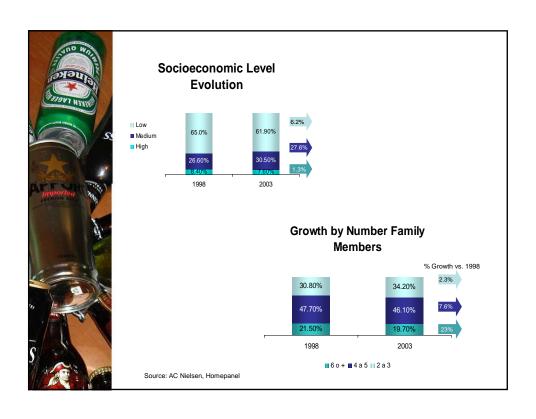

## **Market Trends**

- The Beer market shows continuous growth
- Imports and domestic premium lagers experienced vigorous supply growth (imports less than 1% market share)
- Domestic premium lagers increased volume sales because of the acquisition of Especialidades Cerveceras (CASTA) by FEMSA
- Volume increased faster than value because prices war
- Cultural entry barrier



# Supply/Industry

- Industry
  - FEMSA and Modelo 99% of volume sales
  - Just Corona brand 32%
- FEMSA different products for different income levels, Modelo – regional brands approach
- Imported: USA, Netherlands and Canada; Guatemala, Belgium, Germany and UK



# Supply/Industry

- Anheuser-Busch entered Mexico under the exclusive distribution of Modelo
- FEMSA acquired Especialidades Cerveceras, own