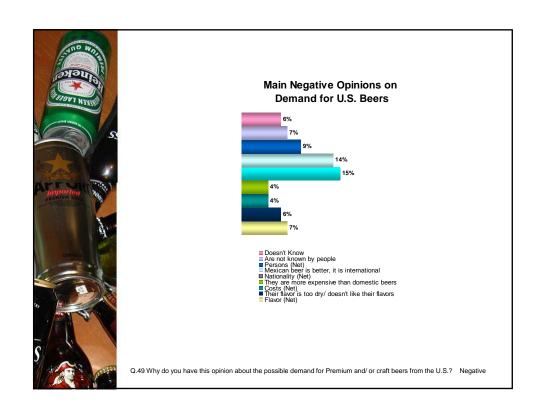

- Even when dark beers represent only around 1% of total domestic production, they consider it and domestic clear beer as premium in around the same proportion (80% & 79%); this means that dark and premium are almost the same for the trade
- 73% of the interviewed businesses didn't carry imported beers, with the exception of supermarkets.
   Generally there is a poor distribution of imported beers as these rarely reach the HRI sector
- "Bohemia" "Negra Modelo" and "Heineken" were the best premium qualified beers overall
- The Mexican trade doesn't know too much about US craft beers, however they believe there is a good opportunity for this product; fashion, quality and innovation are the positives for that question, while high price, domestic beer preference and lack of consumer knowledge are the negatives

- Exclusivity with domestic breweries could be an issue to carry imported premium beers (30%) in general, but Supermarket Chains seem to be more open to handle them
- HRI, Beer Distributors and Supermarket Chains believed in a possible demand for US craft beers, based in their "novelty" and their "flavors/varieties"
- Mexico City, Guadalajara and Acapulco reported the highest interest in imported beers from the US
- Knowledge is an important issue in order to improve sales of beer styles, as well as promotional support