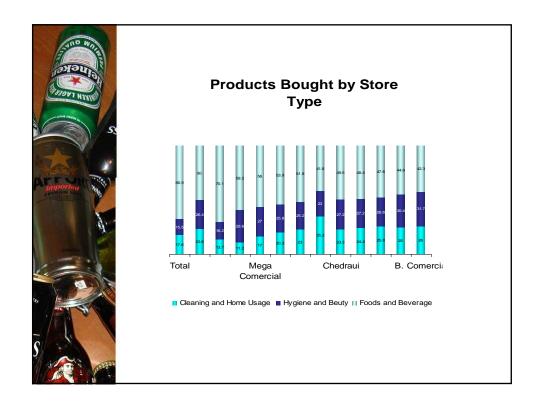

## **Market Trends**

- The Beer market shows continuous growth
- Imports and domestic premium lagers experienced vigorous supply growth (imports less than 1% market share)
- Domestic premium lagers increased volume sales because of the acquisition of Especialidades Cerveceras (CASTA) by FEMSA
- Volume increased faster than value because prices war
- Cultural entry barrier



# Supply/Industry

- Industry
  - FEMSA and Modelo 99% of volume sales
  - Just Corona brand 32%
- FEMSA different products for different income levels, Modelo – regional brands approach
- Imported: USA, Netherlands and Canada; Guatemala, Belgium, Germany and UK



# Supply/Industry

- Anheuser-Busch entered Mexico under the exclusive distribution of Modelo
- FEMSA acquired Especialidades Cerveceras, owner of CA