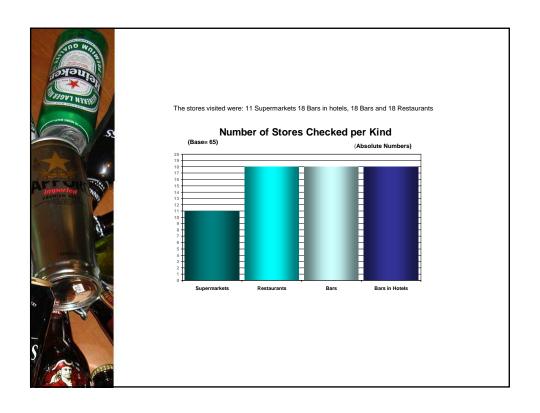

The interviews were approximately distributed in accordance to the universes of each line of work in Mexico City, Guadalajara, Monterrey, Acapulco, Cancún and Puerto Vallarta.

This report also includes the results from 66 store check carried in Bars, Hotels, Restaurants and Supermarkets in Mexico City.