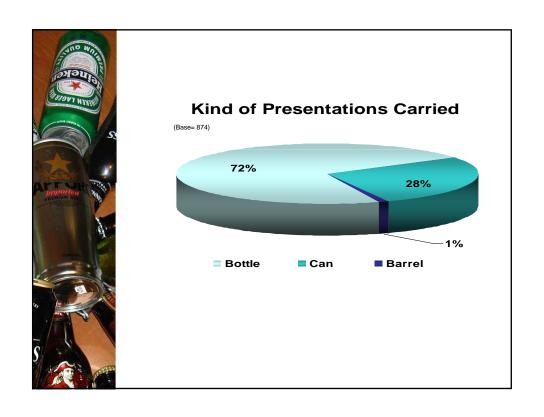

## Package

- Glass 80% and 20% cans
- Innovation and Marketing
  - Caguama 940ml
  - Coronita 190ml
  - Victoria 1,200ml
  - Sol 1,180ml
- 54% returnable bottles
  - \$14.00 beer + \$7.00 of bottle cost = \$21.00 total retail price