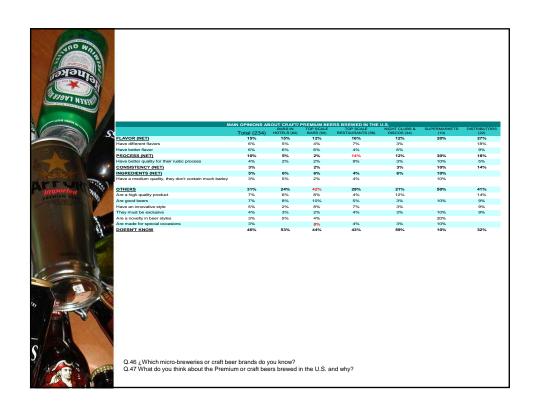

- Even when dark beers represent only around 1% of total domestic production, they consider it and domestic clear beer as premium in around the same proportion (80% & 79%); this means that dark and premium are almost the same for the trade
- 73% of the interviewed businesses didn't carry imported beers, with the exception of supermarkets.
   Generally there is a poor distribution of imported beers as these rarely reach the HRI sector
- "Bohemia" "Negra Modelo" and "Heineken" were the best premium qualified beers overall
- The Mexican trade doesn't know too much about US craft beers, however they believe there is a good opportunity for this product; fashion, quality and innovation are the positives for that question, while high price, domestic beer preference and lack of consumer knowledge are the negatives