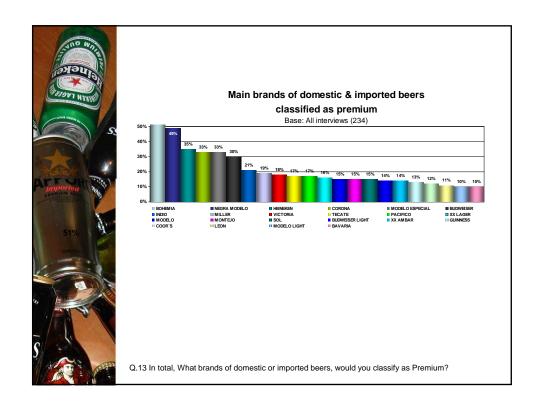

#### Main Brands of National Premium Beers Carried

Base: All interviews (234)

Q.8 And what brands of domestic Premium beers do you carry?

|                          | Imported brands available in Mexico |               |    |             |   |               |   |                |   |                       |    |  |  |
|--------------------------|-------------------------------------|---------------|----|-------------|---|---------------|---|----------------|---|-----------------------|----|--|--|
| Base: Number of mentions |                                     |               |    |             |   |               |   |                |   |                       |    |  |  |
| BRANDS                   | #                                   | BRANDS        | #  | BRANDS      | # | BRANDS        | # | BRANDS         | # | BRANDS                | #  |  |  |
| BUDWEISER                | 151                                 | OLD MILWAUKEE | 36 | HOLSTEIN    | 6 | LOWENBRAU     | 2 | GOLEEN CAROLUS | 1 | QUILMES               | 1  |  |  |
| HEINEKEN                 | 136                                 | O'DOUL'S      | 26 | DUVEL       | 4 | PALMA CRISTAL | 2 | GROLSH         | 1 | ASAHI                 | 1  |  |  |
| BUDWEISER LIGHT          | 87                                  | BAVARIA       | 23 | MARLYN'S    | 3 | BUCANERO      | 2 | GORDÓN         | 1 | YEBISU                | 1  |  |  |
| MILLER                   | 81                                  | GALLO         | 14 | SAPPORO     | 3 | ABAT          | 2 | FRANCIS CANER  | 1 | DOESN'T KNOW          | 4  |  |  |
| GUINNESS                 | 41                                  | HOLLANDIA     | 12 | MONCHSOF    | 2 | LOVERBRAUN    | 1 | SNAIDER        | 1 | NONE                  | 4  |  |  |
| COOR'S                   | 36                                  | AMSTEL        | 7  | PAUL LANDER | 2 | HERNINGUER    | 1 | BUD LIGHT      | 1 | Rest who didn't apply | 17 |  |  |